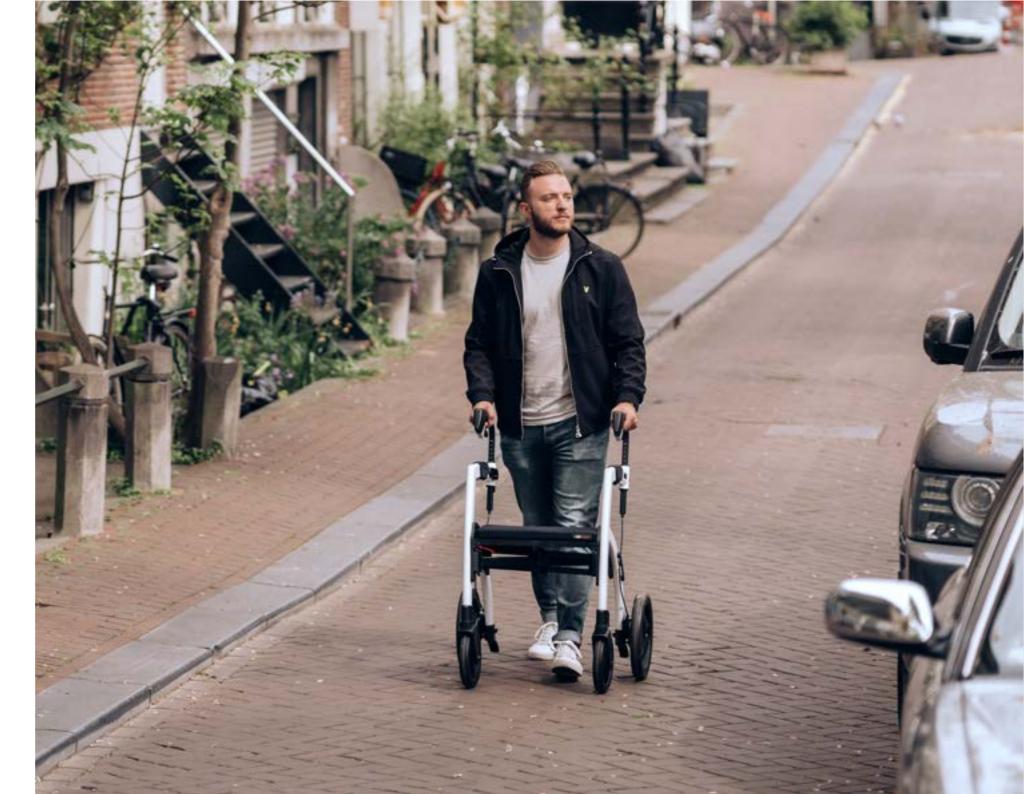

### **Enjoy adventures with Rollz Motion<sup>2</sup>**

This 2-in-1 mobility equipment is perfect for those who want to continue their journey but worry about how far they can go. It allows to walk in comfort and also benefit from the ability to transform it into a wheelchair when needed.

#### Stable

Walk tall and steadily between the ergonomic hand grips that are adjustable in height.

#### Maneuverable

Light steering and easy motion with the maneuverable front wheels.

#### Comfortable

The large rear wheels with soft tires and foam handles ensure a comfortable walk.