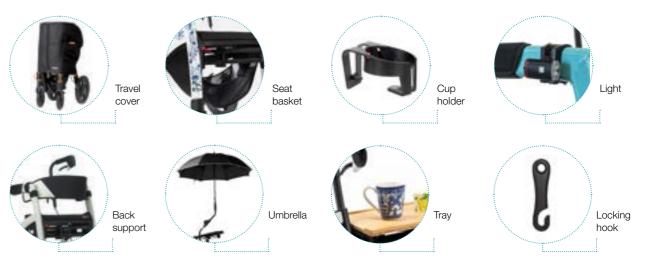

omfort and also benefit from the ability to transform it into a wheelchair when needed.

#### Stylish

Award winning design rollator walker and wheelchair in one, for going out in style.

#### Stable

Walk tall and steadily between the ergonomic hand grips that are adjustable in height.

#### Compact

The Rollz Motion<sup>2</sup> is easily foldable into a compact package that fits in almost any car.



#### Maneuverable

Light steering and easy motion with the maneuverable front wheels.

#### Convenient

Rest on a comfortable cushioned seat or transform the rollator walker into a wheelchair and continue the journey while being pushed.

#### Comfortable

The large rear wheels with soft tires and foam handles ensure a comfortable walk.

# Customize the 2-in-1 rollator walker and wheelchair



#### Frame colors







| Specifications           | medium            | small            |
|--------------------------|-------------------|------------------|
| Rollator weight          | 25.55 lb          | 25.55 lb         |
| Wheelchair package weigh | nt 7.5 lb         | 7.5 lb           |
| Maximum weight capacity  | 275 lb            | 275 lb           |
| User height              | 5.25 ft - 6.25 ft | 4.92 ft - 6.1 ft |
| Seat height              | 21.5"             | 19.5"            |
| Handle height range      | 34-39"            | 31-36.5"         |
| Overall width x length   | 26 x 24.8"        | 26 x 24.8"       |
| Width folded             | 12.2"             | 12.2"            |