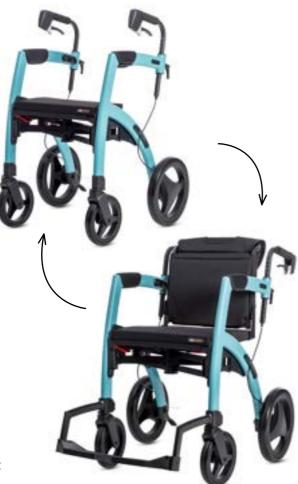

Two products in one: rollator walker and wheelchair

#### Convenient

Rest on a comfortable cushioned seat or transform the rollator walker into a wheelchair and continue the journey while being pushed.