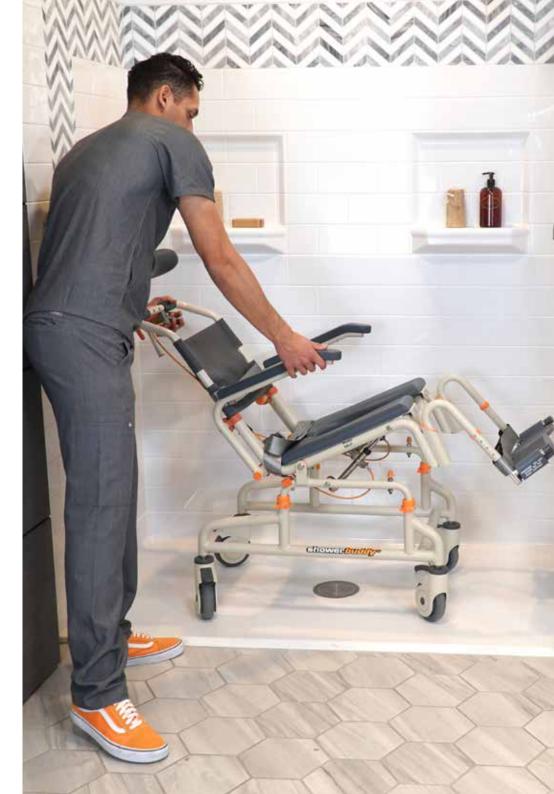

## For roll in showers

The SB3t mobile shower chair from Showerbuddy is perfect for accessible or roll-in showers. It can roll straight over most toilets and into the shower, reducing manual handling and transfers for caregivers and can also be used as a commode chair.

The tilt function releases pressure for the user and improves comfort and well-being. The SB3t shower chair with tilt incorporates the same safety features and corrosion-resistant materials standard to all Showerbuddy products.

The SB3t Roll-InBuddy Tilt is lightweight, durable and easy to use with a lifetime warranty on the frame.