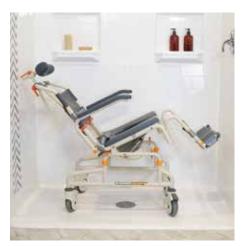

## For roll in showers

The SB3t mobile shower chair from Showerbuddy is perfect for accessible or roll-in showers. It can roll straight over most toilets and into the shower, reducing manual handling and transfers for caregivers and can also be used as a commode chair.

The tilt function releases pressure for the user and improves comfort and well-being. The SB3t shower chair with tilt incorporates the same safety features and corrosion-resistant materials standard to all Showerbuddy products.

The SB3t Roll-InBuddy Tilt is lightweight, durable and easy to use with a lifetime warranty on the frame.

#### **Product Features:**

- Weight capacity 250kg
- Tilt angle 0 30 degrees, infinite positioning
- Rolls over most standard toilets
- Low maintenance
- Arms removable / lockable / flip-back
- Height adjustable
- Footrests removable and swing away, height adjustable
- No rust aluminum frame (Grade 6061 T6)
- Stainless steel parts and hardware (Grade 304)
- Safety belts lap & chest belts plus calf strap
- Caster Wheels 125mm x 4 locking
- Commode system
- Neck rest, fully adjustable
- Tool-free assembly