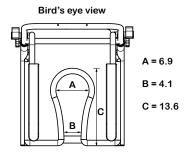

#### **Product Dimensions:**

- Chair Width over caster wheels 490mm
- Chair Width over arms 570mm
- Chair Width Inside Arms 475mm smaller users see accessory pages
- Chair length including footrest 1060mm (940mm with footrests fitted inwards)
- Chair Tilt 0-30 degrees with infinite positioning and lock
- Backrest Width 460mm
- Backrest Height from Cushion to top 440mm
- Toilet Height Clearance (maximum) 535mm
- Toilet width clearance at narrowest 375mm (at casters)
- Toilet clearance can depend upon the shape of the toilet pan
- Seat Cushion Dimensions 460 W x 430mm D
- Seat Height from Floor 510mm to 610mm (Adjustable)
- Seat Cushion Opening 175mm W x 335mm L
- Box Dimensions L 840mm x W 580mm x H 760mm
- Box Gross Weight 27.4kg