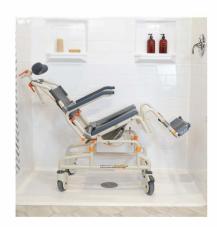

The tilt function releases pressure for the user and improves comfort and well-being. The SB3t shower chair with tilt incorporates the same safety features and corrosion-resistant materials standard to all Showerbuddy products.

## **Product features:**

- Weight capacity 550lb
- Tilt angle 0 30 degrees, infinite positioning
- Rolls over most standard toilets
- Low maintenance
- Arms removable / lockable / flip-back
- Height adjustable
- Safety mechanisms
- Footrests removable and swing away, height adjustable
- No rust aluminum frame (Grade 6061 T6)

## **Accessory items**

Refer to the accessory pages or on our website

- Stainless steel parts and hardware (Grade 304)
- Safety belts lap & chest belts plus calf strap
- Caster Wheels 5" x 4 locking
- Commode system
- Neck rest, fully adjustable
- Tool-free assembly