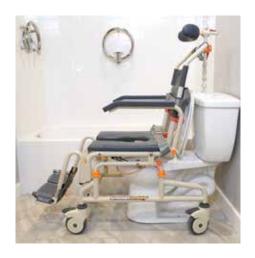

## For roll in showers

The SB3t mobile shower chair from Showerbuddy is perfect for accessible or roll-in showers. It can roll straight over most toilets and into the shower, reducing manual handling and transfers for caregivers and can also be used as a commode chair.

The tilt function releases pressure for the user and improves comfort and well-being. The SB3t shower chair with tilt incorporates the same safety features and corrosion-resistant materials standard to all Showerbuddy products.

The SB3t Roll-InBuddy Tilt is lightweight, durable and easy to use with a lifetime warranty on the frame.

Dimensions = Inches

## **Product features:**

- Weight capacity 550lb
- Tilt angle 0 30 degrees, infinite positioning
- Rolls over most standard toilets
- Low maintenance
- Arms removable / lockable / flip-back
- Height adjustable
- Safety mechanisms
- Footrests removable and swing away, height adjustable
- No rust aluminum frame (Grade 6061 T6)

## **Accessory items**

Refer to the accessory pages or on our website

- Stainless steel parts and hardware (Grade 304)
- Safety belts lap & chest belts plus calf strap
- Caster Wheels 5" x 4 locking
- Commode system
- Neck rest, fully adjustable
- Tool-free assembly