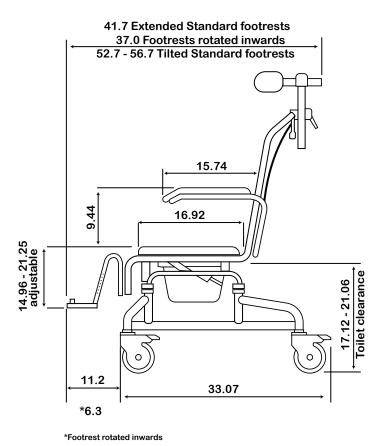

#### **Product Dimensions:**

- Chair Width over caster wheels 490mm
- Chair Width over arms 570mm
- Chair Width Inside Arms 475mm smaller users see accessory pages
- Chair length including footrest 1060mm (940mm with footrests fitted inwards)
- Chair Tilt 0-30 degrees with infinite positioning and lock
- Backrest Width 460mm
- Backrest Height from Cushion to top 440mm
- Toilet Height Clearance (maximum) 535mm
- Toilet width clearance at narrowest 375mm (at casters)
- Toilet clearance can depend upon the shape of the toilet pan
- Seat Cushion Dimensions 460 W x 430mm D
- Seat Height from Floor 510mm to 610mm (Adjustable)
- Seat Cushion Opening 175mm W x 335mm L
- Box Dimensions L 840mm x W 580mm x H 760mm
- Box Gross Weight 27.4kg