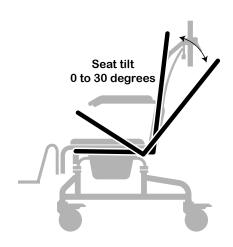

The tilt function releases pressure for the user and improves comfort and well-being. The SB3t shower chair with tilt incorporates the same safety features and corrosion-resistant materials standard to all Showerbuddy products.

## **Product features:**

- Weight capacity 550lb
- Tilt angle 0 30 degrees, infinite positioning
- Rolls over most standard toilets
- Low maintenance
- Arms removable / lockable / flip-back
- Height adjustable
- Safety mechanisms
- Footrests removable and swing away, height adjustable
- No rust aluminum frame (Grade 6061 T6)

#### **Product Features:**

- Weight capacity 250kg
- Tilt angle 0 30 degrees, infinite positioning
- Rolls over most standard toilets
- Low maintenance
- Arms removable / lockable / flip-back
- Height adjustable
- Footrests removable and swing away, height adjustable
- No rust aluminum frame (Grade 6061 T6)
- Stainless steel parts and hardware (Grade 304)
- Safety belts lap & chest belts plus calf strap
- Caster Wheels 125mm x 4 locking
- Commode system
- Neck rest, fully adjustable
- Tool-free assembly