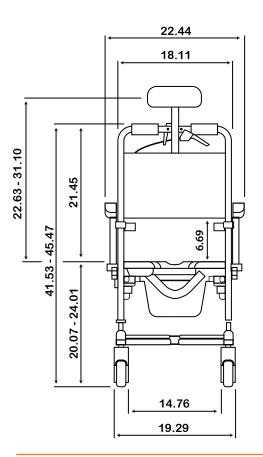

#### **Product Dimensions:**

- Chair Width over caster wheels 490mm
- Chair Width over arms 570mm
- Chair Width Inside Arms 475mm smaller users see accessory pages
- Chair length including footrest 1060mm (940mm with footrests fitted inwards)
- Chair Tilt 0-30 degrees with infinite positioning and lock
- Backrest Width 460mm
- Backrest Height from Cushion to top 440mm
- Toilet Height Clearance (maximum) 535mm
- Toilet width clearance at narrowest 375mm (at casters)
- Toilet clearance can depend upon the shape of the toilet pan
- Seat Cushion Dimensions 460 W x 430mm D
- Seat Height from Floor 510mm to 610mm (Adjustable)
- Seat Cushion Opening 175mm W x 335mm L
- Box Dimensions L 840mm x W 580mm x H 760mm
- Box Gross Weight 27.4kg