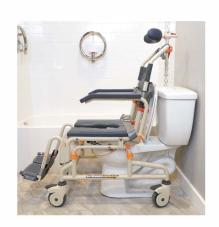

## For roll in showers

The SB3t mobile shower chair from Showerbuddy is perfect for accessible or roll-in showers. It can roll straight over most toilets and into the shower, reducing manual handling and transfers for caregivers and can also be used as a commode chair.