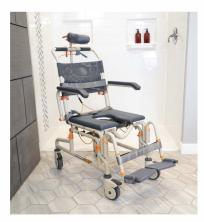

## For roll in showers

The SB3t mobile shower chair from Showerbuddy is perfect for accessible or roll-in showers. It can roll straight over most toilets and into the shower, reducing manual handling and transfers for caregivers and can also be used as a commode chair.

## **Product features:**

- Weight capacity 550lb
- Tilt angle 0 30 degrees, infinite positioning
- Rolls over most standard toilets
- Low maintenance
- Arms removable / lockable / flip-back
- Height adjustable
- Safety mechanisms
- Footrests removable and swing away, height adjustable
- No rust aluminum frame (Grade 6061 T6)

## **Accessory items**

Refer to the accessory pages or on our website

- Stainless steel parts and hardware (Grade 304)
- Safety belts lap & chest belts plus calf strap
- Caster Wheels 5" x 4 locking
- Commode system
- Neck rest, fully adjustable
- Tool-free assembly