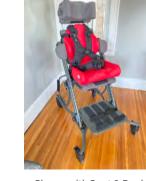

## Presenting the: Special Tomato CatchUp Chair™

The seat that "catches up" with your child's growth.

- Promotes proper body position and support
- One size seat fits most kids up to 250 lbs.
- No-tool seat & footplate height & depth adjustments
- Small & large chest harnesses provided
- Easy to clean & disinfect
- Large 5" locking casters for easy maneuverability.
- Includes Foot straps
- Seat, back & foot supports adjust in height & depth
- Padded seat and backrest cover

Sturdy construction designed for school use, but small enough to use in the home!

Model Number: **6000000** MSRP: \$3.407.68

Shown with Arm Rests, Tray & Tray Holder

Shown with Seat & Back Liners, Backrest Extension & Head Rest

(Not for use in a motor vehicle)