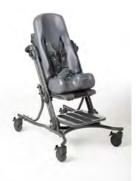

Sturdy construction designed for school use, but small enough to use in the home!

Model Number: **6000000** MSRP: \$3.407.68

Shown with Arm Rests, Tray & Tray Holder