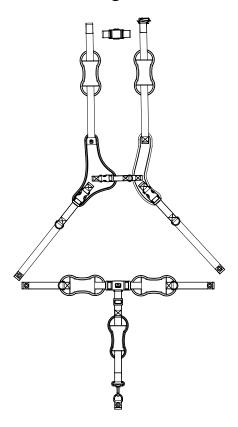

#### **Harness Diagram**

### **Pelvic Harness Installation**

STEP 1
THREAD CROTCH STRAP
DOWN THROUGH CENTER
CUSHION SLOT.

STEP 2
THREAD CROTCH STRAP
DOWN THROUGH SEAT SLOT.

STEP 3
TILT SEAT FULLY FORWARD
TO CLIP CROTCH STRAP CLIP
ONTO D-RING ANCHOR.

STEP 4
THREAD RIGHT WAIST STRAP
DOWN THROUGH RIGHT SLOT.

## **Pelvic Harness Installation** (cont.)

STEP 5
THREAD LEFT WAIST STRAP
DOWN THROUGH LEFT SLOT.

STEP 6
SCREW LEFT AND RIGHT STRAPS INTO
THEIR CORRESPONDING ANCHOR BOLTS
IN THE PROPER STRAP ORDER.

#### **Chest Harness Installation**

STEP 1
THREAD RIGHT STRAP WITH
LOGO THROUGH RIGHT
SHOULDER SLOT ON BACK OF
SEAT.

STEP 2
THREAD LEFT STRAP
THROUGH LEFT SHOULDER
SLOT ON BACK OF SEAT.

STEP 3 UNSCREW ONLY THE NUT ON LEFT VERTICAL BAR.

**RIGHT SIDE** 

**LEFT SIDE** 

WAIST STRAP ON INSIDE CHEST HARNESS ON OUTSIDE

WAIST STRAP ON INSIDE CHEST HARNESS ON OUTSIDE

STEP 4
THREAD LEFT CHEST STRAP
BEHIND THE BAR, BETWEEN
BAR AND SEAT.

### **Chest Harness Installation** (cont.)

**STEP 5**SLIDE THE LEFT MOUNTING LOOP OVER THE VERTICAL BAR.

**STEP 6**REATTACH THE NUT ON LEFT VERTICAL BAR.

STEP 7
UNSCREW ONLY THE NUT ON
RIGHT VERTICAL BAR.

STEP 8
THREAD RIGHT CHEST STRAP
BEHIND THE BAR, BETWEEN
BAR AND SEAT.

STEP 9
SLIDE THE RIGHT MOUNTING
LOOP OVER THE VERTICAL
BAR.

STEP 10
REATTACH THE NUT ON RIGHT
VERTICAL BAR.

STEP 11
THREAD LEFT AND RIGHT
CHEST STRAPS DOWN
THROUGH THE SEAT CUSHION
SLOTS.

STEP 12
INSTALL LEFT AND RIGHT
STRAPS INTO THEIR
CORRESPONDING ANCHOR
BOLTS IN THE PROPER STRAP
ORDER (SEE STEP 6 ON PREV.
PAGE FOR DETAILS).

AUTHORISED EUROPEAN REPRESENTATIVE

Bergeron By Design 15 South Second Street Dolgeville, New York 13329 T: 1-315-429-8407 F: 1-315-429-8862