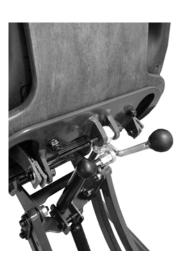

#### **Chest Harness Installation**

STEP 1
THREAD RIGHT STRAP WITH
LOGO THROUGH RIGHT
SHOULDER SLOT ON BACK OF
SEAT.

STEP 2
THREAD LEFT STRAP
THROUGH LEFT SHOULDER
SLOT ON BACK OF SEAT.

STEP 3 UNSCREW ONLY THE NUT ON LEFT VERTICAL BAR.

**RIGHT SIDE** 

**LEFT SIDE** 

WAIST STRAP ON INSIDE CHEST HARNESS ON OUTSIDE

WAIST STRAP ON INSIDE CHEST HARNESS ON OUTSIDE

STEP 4
THREAD LEFT CHEST STRAP
BEHIND THE BAR, BETWEEN
BAR AND SEAT.

### **Chest Harness Installation** (cont.)

**STEP 5**SLIDE THE LEFT MOUNTING LOOP OVER THE VERTICAL BAR.

**STEP 6**REATTACH THE NUT ON LEFT VERTICAL BAR.

STEP 7
UNSCREW ONLY THE NUT ON
RIGHT VERTICAL BAR.

STEP 8
THREAD RIGHT CHEST STRAP
BEHIND THE BAR, BETWEEN
BAR AND SEAT.

STEP 9
SLIDE THE RIGHT MOUNTING
LOOP OVER THE VERTICAL
BAR.

STEP 10
REATTACH THE NUT ON RIGHT
VERTICAL BAR.

STEP 11
THREAD LEFT AND RIGHT
CHEST STRAPS DOWN
THROUGH THE SEAT CUSHION
SLOTS.