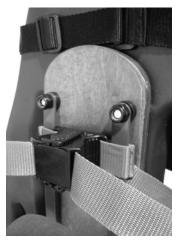

#### **Harness Installed**

CHEST STRAPS LATERAL STRAPS BOLTED UNDERNEATH SEAT PAN

3-POINT CROTCH HARNESS WAIST & CROTCH STRAP BOLTED UNDERNEATH SEAT PAN

## **Pelvic Harness Installation** (cont.)

STEP 5
THREAD LEFT WAIST STRAP
DOWN THROUGH LEFT SLOT.

STEP 6
SCREW LEFT AND RIGHT STRAPS INTO
THEIR CORRESPONDING ANCHOR BOLTS
IN THE PROPER STRAP ORDER.