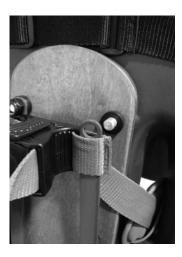

STEP 8
THREAD RIGHT CHEST STRAP
BEHIND THE BAR, BETWEEN
BAR AND SEAT.

STEP 9
SLIDE THE RIGHT MOUNTING
LOOP OVER THE VERTICAL
BAR.

STEP 10
REATTACH THE NUT ON RIGHT
VERTICAL BAR.

STEP 11
THREAD LEFT AND RIGHT
CHEST STRAPS DOWN
THROUGH THE SEAT CUSHION
SLOTS.

STEP 12
INSTALL LEFT AND RIGHT
STRAPS INTO THEIR
CORRESPONDING ANCHOR
BOLTS IN THE PROPER STRAP
ORDER (SEE STEP 6 ON PREV.
PAGE FOR DETAILS).

AUTHORISED EUROPEAN REPRESENTATIVE

Bergeron By Design 15 South Second Street Dolgeville, New York 13329 T: 1-315-429-8407 F: 1-315-429-8862