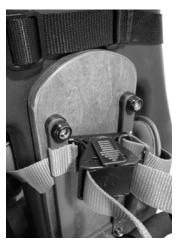

#### **Chest Harness Installation**

STEP 1
THREAD RIGHT STRAP WITH
LOGO THROUGH RIGHT
SHOULDER SLOT ON BACK OF
SEAT.

STEP 2
THREAD LEFT STRAP
THROUGH LEFT SHOULDER
SLOT ON BACK OF SEAT.

STEP 3 UNSCREW ONLY THE NUT ON LEFT VERTICAL BAR.

**RIGHT SIDE** 

**LEFT SIDE** 

WAIST STRAP ON INSIDE CHEST HARNESS ON OUTSIDE

WAIST STRAP ON INSIDE CHEST HARNESS ON OUTSIDE

STEP 4
THREAD LEFT CHEST STRAP
BEHIND THE BAR, BETWEEN
BAR AND SEAT.