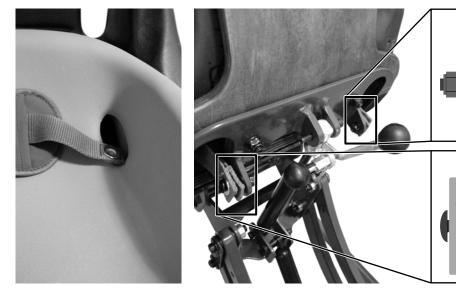

#### **Harness Diagram**

#### **Harness Installed**

CHEST STRAPS LATERAL STRAPS BOLTED UNDERNEATH SEAT PAN

3-POINT CROTCH HARNESS WAIST & CROTCH STRAP BOLTED UNDERNEATH SEAT PAN