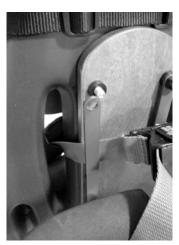

#### **Chest Harness Installation**

STEP 1
THREAD RIGHT STRAP WITH
LOGO THROUGH RIGHT
SHOULDER SLOT ON BACK OF
SEAT.

STEP 2
THREAD LEFT STRAP
THROUGH LEFT SHOULDER
SLOT ON BACK OF SEAT.

STEP 3 UNSCREW ONLY THE NUT ON LEFT VERTICAL BAR.

### **Chest Harness Installation** (cont.)

**STEP 5**SLIDE THE LEFT MOUNTING LOOP OVER THE VERTICAL BAR.

**STEP 6**REATTACH THE NUT ON LEFT VERTICAL BAR.

STEP 7
UNSCREW ONLY THE NUT ON
RIGHT VERTICAL BAR.