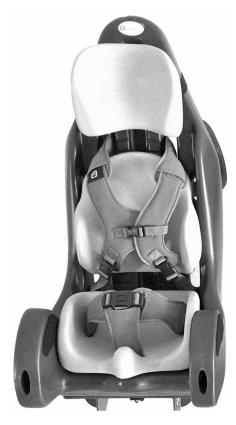

#### **Harness Installed**

CHEST STRAPS LATERAL STRAPS BOLTED UNDERNEATH SEAT PAN

3-POINT CROTCH HARNESS WAIST & CROTCH STRAP BOLTED UNDERNEATH SEAT PAN