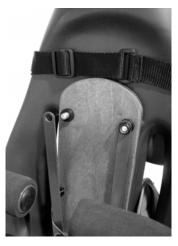

#### **Chest Harness Installation**

STEP 1
THREAD RIGHT STRAP WITH
LOGO THROUGH RIGHT
SHOULDER SLOT ON BACK OF
SEAT.

STEP 2
THREAD LEFT STRAP
THROUGH LEFT SHOULDER
SLOT ON BACK OF SEAT.

STEP 3 UNSCREW ONLY THE NUT ON LEFT VERTICAL BAR.

**RIGHT SIDE** 

**LEFT SIDE** 

WAIST STRAP ON INSIDE CHEST HARNESS ON OUTSIDE

WAIST STRAP ON INSIDE CHEST HARNESS ON OUTSIDE

STEP 4
THREAD LEFT CHEST STRAP
BEHIND THE BAR, BETWEEN
BAR AND SEAT.