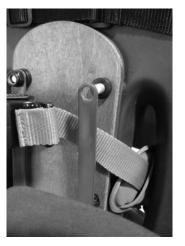

### **Chest Harness Installation** (cont.)

**STEP 5**SLIDE THE LEFT MOUNTING LOOP OVER THE VERTICAL BAR.

**STEP 6**REATTACH THE NUT ON LEFT VERTICAL BAR.

STEP 7
UNSCREW ONLY THE NUT ON
RIGHT VERTICAL BAR.

STEP 8
THREAD RIGHT CHEST STRAP
BEHIND THE BAR, BETWEEN
BAR AND SEAT.

STEP 9
SLIDE THE RIGHT MOUNTING
LOOP OVER THE VERTICAL
BAR.

STEP 10
REATTACH THE NUT ON RIGHT
VERTICAL BAR.

STEP 11
THREAD LEFT AND RIGHT
CHEST STRAPS DOWN
THROUGH THE SEAT CUSHION
SLOTS.