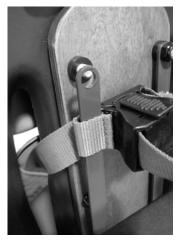

STEP 8
THREAD RIGHT CHEST STRAP
BEHIND THE BAR, BETWEEN
BAR AND SEAT.

STEP 9
SLIDE THE RIGHT MOUNTING
LOOP OVER THE VERTICAL
BAR.

STEP 10
REATTACH THE NUT ON RIGHT
VERTICAL BAR.

STEP 11
THREAD LEFT AND RIGHT
CHEST STRAPS DOWN
THROUGH THE SEAT CUSHION
SLOTS.

STEP 12
INSTALL LEFT AND RIGHT
STRAPS INTO THEIR
CORRESPONDING ANCHOR
BOLTS IN THE PROPER STRAP
ORDER (SEE STEP 6 ON PREV.
PAGE FOR DETAILS).

AUTHORISED EUROPEAN REPRESENTATIVE

Bergeron By Design 15 South Second Street Dolgeville, New York 13329 T: 1-315-429-8407 F: 1-315-429-8862