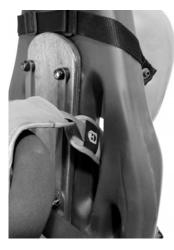

#### **Chest Harness Installation**

STEP 1
THREAD RIGHT STRAP WITH
LOGO THROUGH RIGHT
SHOULDER SLOT ON BACK OF
SEAT.

STEP 2
THREAD LEFT STRAP
THROUGH LEFT SHOULDER
SLOT ON BACK OF SEAT.

STEP 3 UNSCREW ONLY THE NUT ON LEFT VERTICAL BAR.

**RIGHT SIDE** 

**LEFT SIDE** 

WAIST STRAP ON INSIDE CHEST HARNESS ON OUTSIDE

WAIST STRAP ON INSIDE CHEST HARNESS ON OUTSIDE

STEP 4
THREAD LEFT CHEST STRAP
BEHIND THE BAR, BETWEEN
BAR AND SEAT.