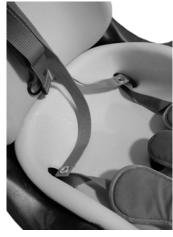

#### **Harness Diagram**

#### **Harness Installed**

CHEST STRAPS LATERAL STRAPS BOLTED UNDERNEATH SEAT PAN

3-POINT CROTCH HARNESS WAIST & CROTCH STRAP BOLTED UNDERNEATH SEAT PAN