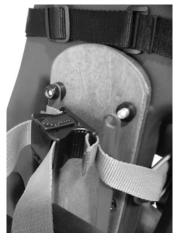

#### **Chest Harness Installation**

STEP 1
THREAD RIGHT STRAP WITH
LOGO THROUGH RIGHT
SHOULDER SLOT ON BACK OF
SEAT.

STEP 2
THREAD LEFT STRAP
THROUGH LEFT SHOULDER
SLOT ON BACK OF SEAT.

STEP 3 UNSCREW ONLY THE NUT ON LEFT VERTICAL BAR.

**RIGHT SIDE** 

**LEFT SIDE** 

WAIST STRAP ON INSIDE CHEST HARNESS ON OUTSIDE

WAIST STRAP ON INSIDE CHEST HARNESS ON OUTSIDE

STEP 4
THREAD LEFT CHEST STRAP
BEHIND THE BAR, BETWEEN
BAR AND SEAT.