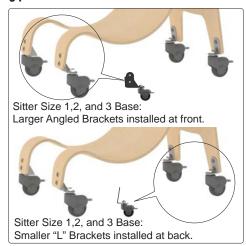

# <sub>01</sub> Sitter Sizes 1,2, and 3

## Install Brackets x4

03 Install each Bracket to Wooden Base as shown in Steps 1 and 2 using supplied Bracket Bolts and Lock Nuts. Note: Maintain tight bolts.