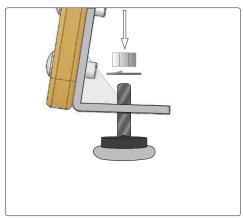

# Non-Mobile Only: Glides 4x

04 Feed Non-Mobile Glide up through Base Bracket. Install Lock Washer then tighten Nut.

Note: Maintain tight bolts.