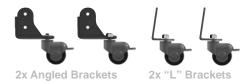

Mobile or Non-Mobile

**Wooden Sitter Base** 

**ASSEMBLY MANUAL** 



## **Casters & Brackets**



## **Bracket Hardware**

## Non-Mobile Hardware Kit

8x Bracket Bolts 8x Bracket Lock



4x Glides 4x Lock Washers 4x Nuts





Model # 77XXXXXX

UM-SWB-06-22LIT Revision 06/2022

WARNING: To avoid unintended motion, lock caster brakes when not in use.

# <sub>01</sub> Sitter Sizes 1,2, and 3



# <sub>02</sub> Sitter Sizes 4 and 5



## Install Brackets x4



03 Install each Bracket to Wooden Base as shown in Steps 1 and 2 using supplied Bracket Bolts and Lock Nuts. Note: Maintain tight bolts.

# Non-Mobile Only: Glides 4x



04 Feed Non-Mobile Glide up through Base Bracket. Install Lock Washer then tighten Nut.

Note: Maintain tight bolts.