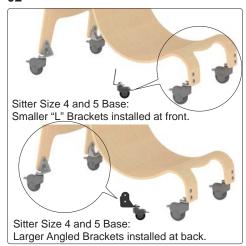

# <sub>02</sub> Sitter Sizes 4 and 5

## Install Brackets x4

03 Install each Bracket to Wooden Base as shown in Steps 1 and 2 using supplied Bracket Bolts and Lock Nuts. Note: Maintain tight bolts.