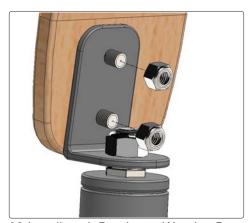

## Install Brackets x4

03 Install each Bracket to Wooden Base as shown in Steps 1 and 2 using supplied Bracket Bolts and Lock Nuts. Note: Maintain tight bolts.