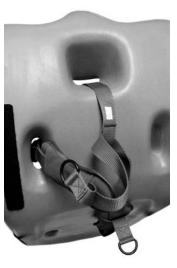

#### Harness Diagram

**Harness Installed** 

**CHEST STRAPS** 5-POINT HARNESS

**3-POINT PELVIC HARNESS** WAIST & CROTCH STRAPS

**ATTACHMENT STRAP** TO ATTACH TO A CHAIR, ETC.