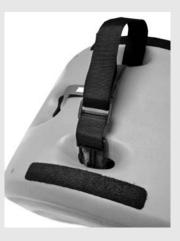

**STEP 1** THREAD STRAP DOWN THROUGH THE LEFT WAIST SLOT.

### **Attachment Strap Installation**

**STEP 2** THREAD STRAP UNDER SITTER ON TOP OF LOOP AND UP RIGHT WAIST SLOT.