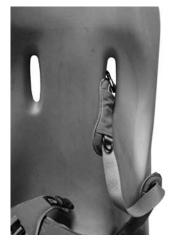

**STEP 1** THREAD STRAP DOWN THROUGH THE LEFT WAIST SLOT.

### **Attachment Strap Installation**

**STEP 2** THREAD STRAP UNDER SITTER ON TOP OF LOOP AND UP RIGHT WAIST SLOT.