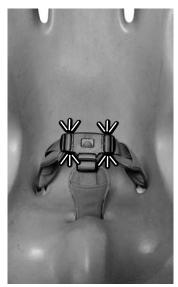

### **Pelvic Harness Installation**

**STEP 1** CROTCH STRAP UP THROUGH BOTTOM CENTER SLOT.

**STEP 2** RIGHT WAIST STRAP UP THROUGH RIGHT SLOT.

**STEP 3** LEFT WAIST STRAP UP THROUGH LEFT SLOT.

STEP 4 CLIP BUCKLING.