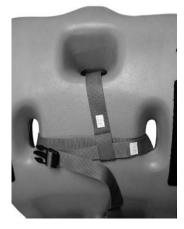

### **Pelvic Harness Installation**

**STEP 1** CROTCH STRAP UP THROUGH BOTTOM CENTER SLOT.

**STEP 2** RIGHT WAIST STRAP UP THROUGH RIGHT SLOT.

**STEP 3** LEFT WAIST STRAP UP THROUGH LEFT SLOT.

STEP 4 CLIP BUCKLING.