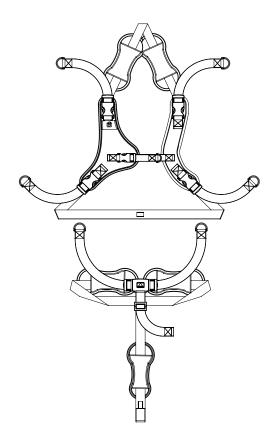

#### Harness Diagram

**Harness Installed** 

**CHEST STRAPS** 5-POINT HARNESS

**3-POINT PELVIC HARNESS** WAIST & CROTCH STRAPS

**ATTACHMENT STRAP** TO ATTACH TO A CHAIR, ETC.

### **Pelvic Harness Installation**

**STEP 1** CROTCH STRAP UP THROUGH BOTTOM CENTER SLOT.

**STEP 2** RIGHT WAIST STRAP UP THROUGH RIGHT SLOT.

**STEP 3** LEFT WAIST STRAP UP THROUGH LEFT SLOT.

STEP 4 CLIP BUCKLING.

### **Chest Harness Installation**

**STEP 1** UNCLIP RIGHT CHEST STRAP AND SLIDE STRAP THROUGH LEFT SHOULDER SLOT.

**STEP 2** THREAD STRAPPING AROUND THE BACK AND OUT THE RIGHT SHOULDER SLOT.

**STEP 3** CLIP TO THE TOP OF THE RIGHT SHOULDER CHEST HARNESS.

**STEP 4** UNCLIP RIGHT LATERAL STRAP AND SLIDE STRAP THROUGH LEFT WAIST SLOT.

**STEP 5** THREAD STRAPPING UNDER THROUGH CROTCH LOOP AND UP AND OUT THE RIGHT SLOT.

**STEP 6** REATTACH THE CHEST CLIP TO THE BOTTOM OF THE RIGHT SIDE OF THE CHEST HARNESS.