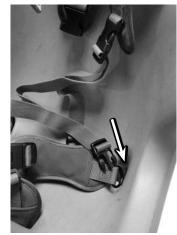

**STEP 4** UNCLIP RIGHT LATERAL STRAP AND SLIDE STRAP THROUGH LEFT WAIST SLOT.

**STEP 5** THREAD STRAPPING UNDER THROUGH CROTCH LOOP AND UP AND OUT THE RIGHT SLOT.

**STEP 6** REATTACH THE CHEST CLIP TO THE BOTTOM OF THE RIGHT SIDE OF THE CHEST HARNESS.