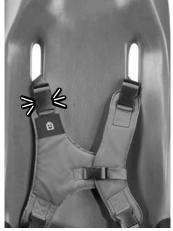

### **Chest Harness Installation**

**STEP 1** UNCLIP RIGHT CHEST STRAP AND SLIDE STRAP THROUGH LEFT SHOULDER SLOT.

**STEP 2** THREAD STRAPPING AROUND THE BACK AND OUT THE RIGHT SHOULDER SLOT.

**STEP 3** CLIP TO THE TOP OF THE RIGHT SHOULDER CHEST HARNESS.