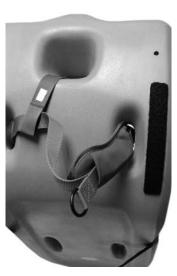

### **Pelvic Harness Installation**

**STEP 1** CROTCH STRAP UP THROUGH BOTTOM CENTER SLOT.

**STEP 2** RIGHT WAIST STRAP UP THROUGH RIGHT SLOT.

**STEP 3** LEFT WAIST STRAP UP THROUGH LEFT SLOT.

STEP 4 CLIP BUCKLING.