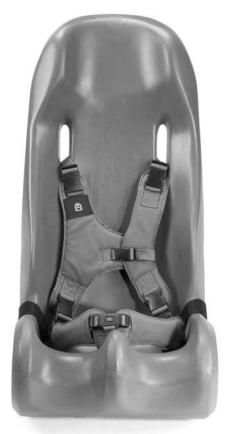

#### Harness Diagram

**Harness Installed** 

**CHEST STRAPS** 5-POINT HARNESS

**3-POINT PELVIC HARNESS** WAIST & CROTCH STRAPS

**ATTACHMENT STRAP** TO ATTACH TO A CHAIR, ETC.