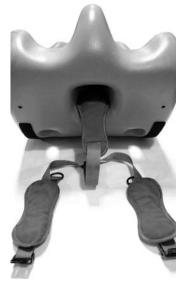

### **Chest Harness Installation**

**STEP 1** UNCLIP RIGHT CHEST STRAP AND SLIDE STRAP THROUGH LEFT SHOULDER SLOT.

**STEP 2** THREAD STRAPPING AROUND THE BACK AND OUT THE RIGHT SHOULDER SLOT.

**STEP 3** CLIP TO THE TOP OF THE RIGHT SHOULDER CHEST HARNESS.

**STEP 4** UNCLIP RIGHT LATERAL STRAP AND SLIDE STRAP THROUGH LEFT WAIST SLOT.

**STEP 5** THREAD STRAPPING UNDER THROUGH CROTCH LOOP AND UP AND OUT THE RIGHT SLOT.

**STEP 6** REATTACH THE CHEST CLIP TO THE BOTTOM OF THE RIGHT SIDE OF THE CHEST HARNESS.