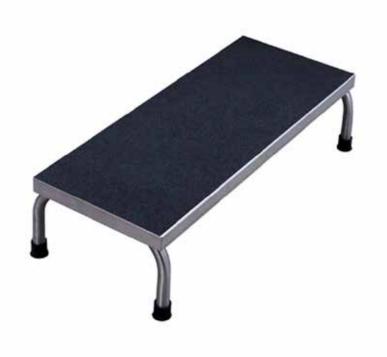

## Stainless Steel One-Step Foot Stool

## Model SS8372

All UMF Medical foot stools boast highquality, all-welded construction 16 gauge steel. Includes a non-slip corrugated rubber step tread, and no-tip offset stool legs with non-slip rubber tips. All foot stools come with a 3-year limited warranty and a non-corrosive option.

## Key features at a glance

- High-quality, welded stainless steel construction
- 16 gauge, 1" (2.54cm) outside diameter stainless steel tubing
- 1.25" x .125" (3.2cm x .3cm) stainless steel band below step platform for rigidity
- › Non-slip rubber feet on stool legs
- > Non-slip rubber step treads
- 3-year limited warranty

**Specifications** 

Width: 30" (76.2cm) Height: 7.75" (19.7cm) Depth: 12" (30.5cm)