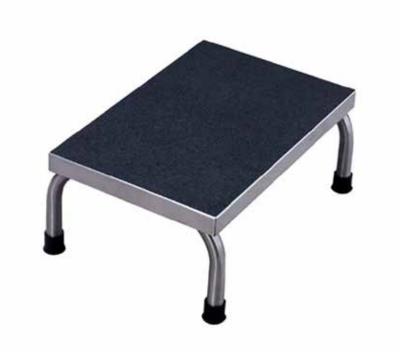

## Model SS8374

All UMF Medical foot stools boast highquality, all-welded construction 16 gauge steel. Includes a non-slip corrugated rubber step tread, and no-tip offset stool legs with non-slip rubber tips. All foot stools come with a 3-year limited warranty and a non-corrosive option.

## Key features at a glance

- High-quality, welded stainless steel construction
- 16 gauge, 1" (2.54cm) outside diameter stainless steel tubing
- 1.25" x .125" (3.2cm x .3cm) stainless steel band below step platform for rigidity
- › Non-slip rubber feet on stool legs
- > Non-slip rubber step treads
- 3-year limited warranty

**Specifications** 

Width: 18" (45.7cm) Height: 7.75" (19.7cm) Depth: 12" (30.5cm)