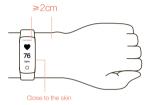

#### **♥** Tie the wristband

Must make the touch key towards to the inner side of body. The heart rate sensor must be close to the skin. The distance between wristband and wrist should be 2 cm or more.