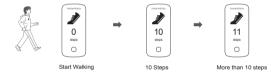

# Troubleshooting

| Problem                                                                                 | Root Cause                                                        | Solution                                                                                     |
|-----------------------------------------------------------------------------------------|-------------------------------------------------------------------|----------------------------------------------------------------------------------------------|
| Abnormal<br>measuring results:<br>Huge difference<br>between two recent<br>measurement. | Incorrect portable fashion make the device has irregular shaking. | Use the correct portable fashion, avoid that the Activity Tracker has irregular shaking.     |
|                                                                                         | Less than 10 steps                                                | Continue to walk more than 10 steps.                                                         |
|                                                                                         | Slide or wearing the slippers to walk.                            | Walk in a normal way.                                                                        |
| No display on<br>TFT when the<br>device powers on.                                      | The power is not enough.                                          | Charge power in time.                                                                        |
|                                                                                         | Bluetooth is OFF.                                                 | Turn ON the Bluetooth.                                                                       |
| Data transmission failed.                                                               | The App is OFF.                                                   | Press the icon to turn ON your app.                                                          |
|                                                                                         | Out of range of Bluetooth transmission.                           | Place your device which supports the Bluetooth 4.2 technology close to the Activity Tracker. |