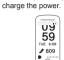

# Battery Charging

When the TFT displays the following symbol, it reminds you the battery is used up, you need to charge the power at once.

When the TFT displays the

following symbol, it reminds you

the battery is low, you need to

19 59 TUE 8.08

Pull out the wristband, then insert the device's charging port into the computer's or charger's USB port to finish the charging.

When the device is charging the power, the TFT will display as the following picture, The power symbol blinks.