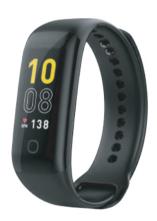

#### ♥ General Instructions

Zewa Activity Tracker 21200 can track your activity and aerobic fitness in anytime. It is designed to measure the walking steps, distance, consumed calories and dynamic heart rate.

#### Main Features:

- a. support the Bluetooth 4.2 technology
- b. Single point of touch function and color display screen
- c. keep a record of the measuring data during 7 days
- d. display walking steps, walking distance, the consumed calories, dynamic heart rate, and so on.
- e. 24 hours heart rate monitoring
- f. Swimming water proofing
- g. Sleeping monitoring
- h. Accurate step-counting
  i. Automatic identify running function