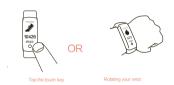

# Light It up

Light up the Activity Tracker as the below steps:

If there is no operation, it will turn off in 5 seconds.

#### ♥ Check the Data

Following the steps of LIGHT IT UP to read the data you want.

Tap the touch key at any time to light up the Activity Tracker, it will display the time first. Tap the touch key each time, it will display the data according order set from Zewa APP. If there is no operation, it will turn off in 5 seconds.