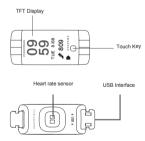

# **♥** Device Components

#### **♥** List

- 1. Activity Tracker 21200 (Built-in Polymer Lithium Battery)
- 2. User Manual

Initial Start-Up Initial Start-Up