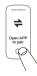

# **♥** Activate Activity Tracker

For the initial use, tap the touch key to light up the Activity Tracker .

"Open APP to pair" appears on the screen for 10 seconds and then it will turn off. Please activate it by connecting it with the app within 30 minutes, otherwise, it will return to shipping mode automatically.