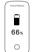

| SYMBOL                                                                                                                                                                                                                                                                                                                                                                                                                                                                                                                                                                                                                                                                                                                                                                                                                                                                                                                                                                                                                                                                                                                                                                                                                                                                                                                                                                                                                                                                                                                                                                                                                                                                                                                                                                                                                                                                                                                                                                                                                                                                                                                        | DESCRIPTION    |
|-------------------------------------------------------------------------------------------------------------------------------------------------------------------------------------------------------------------------------------------------------------------------------------------------------------------------------------------------------------------------------------------------------------------------------------------------------------------------------------------------------------------------------------------------------------------------------------------------------------------------------------------------------------------------------------------------------------------------------------------------------------------------------------------------------------------------------------------------------------------------------------------------------------------------------------------------------------------------------------------------------------------------------------------------------------------------------------------------------------------------------------------------------------------------------------------------------------------------------------------------------------------------------------------------------------------------------------------------------------------------------------------------------------------------------------------------------------------------------------------------------------------------------------------------------------------------------------------------------------------------------------------------------------------------------------------------------------------------------------------------------------------------------------------------------------------------------------------------------------------------------------------------------------------------------------------------------------------------------------------------------------------------------------------------------------------------------------------------------------------------------|----------------|
| 66s.                                                                                                                                                                                                                                                                                                                                                                                                                                                                                                                                                                                                                                                                                                                                                                                                                                                                                                                                                                                                                                                                                                                                                                                                                                                                                                                                                                                                                                                                                                                                                                                                                                                                                                                                                                                                                                                                                                                                                                                                                                                                                                                          | Battery status |
| Storing 20/10° AG 30 CO                                                                                                                                                                                                                                                                                                                                                                                                                                                                                                                                                                                                                                                                                                                                                                                                                                                                                                                                                                                                                                                                                                                                                                                                                                                                                                                                                                                                                                                                                                                                                                                                                                                                                                                                                                                                                                                                                                                                                                                                                                                                                                       | Weather        |
| Translation (Control of the Control | Stopwatch      |

# Battery Charging

When the TFT displays the following symbol, it reminds you the battery is used up, you need to charge the power at once.

When the TFT displays the

following symbol, it reminds you

the battery is low, you need to